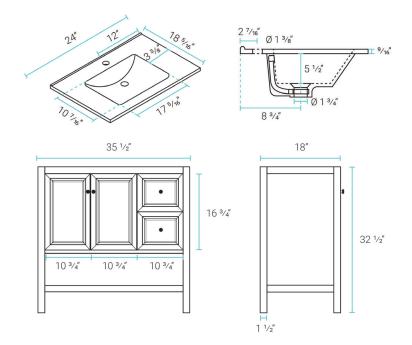

### Specifications:

- N.W: 31.65 lb.

- D: 18" x W: 35 1/2" x H: 32 1/2"

- Inner Sink: L: 10 7/16" x W: 18 5/16" x D: 5 1/2"

#### **Included Parts:**

Vanity Cabinet: SM-BV241-CVanity Top Sink: SM-BVP36