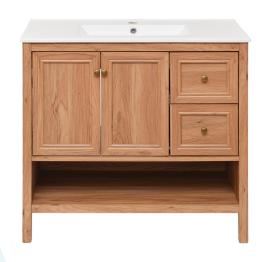

# Freestanding Vanity SM-BV241

#### Features:

- Sleek, freestanding design
- Glazed ceramic, single sink
- Chrome-Finish Overflow
- Standard 1 3/8" faucet hole
- Standard 1 3/4" drain hole
- Hidden storage space

#### Colors & Finishes:

Oak: SM-BV241